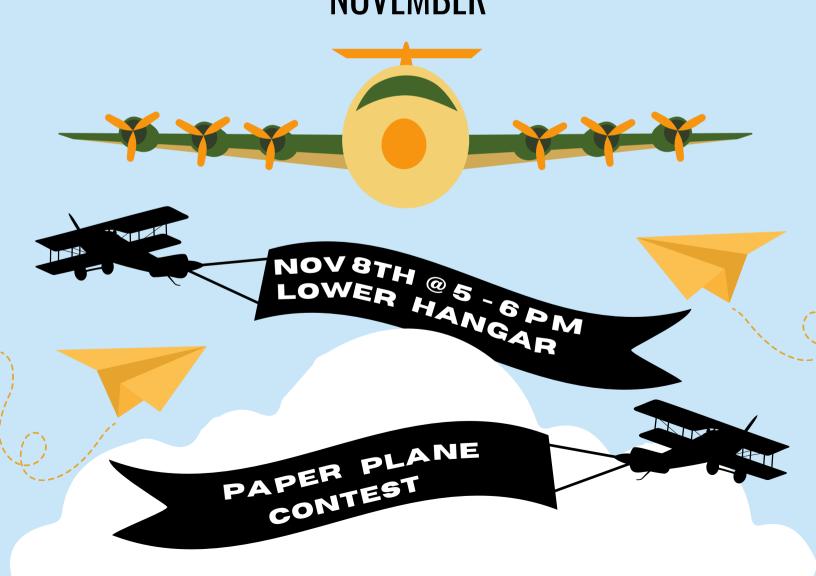

# EVERT NOVEMBER 2024 SCHEDULE

#### **PAPER PLANE FLY-OFF**

**EVERYONE IS WELCOME TO ENTER** 

**LOCATION & TIME: LOWER HANGAR @ 5-6PM** 

FRI 08